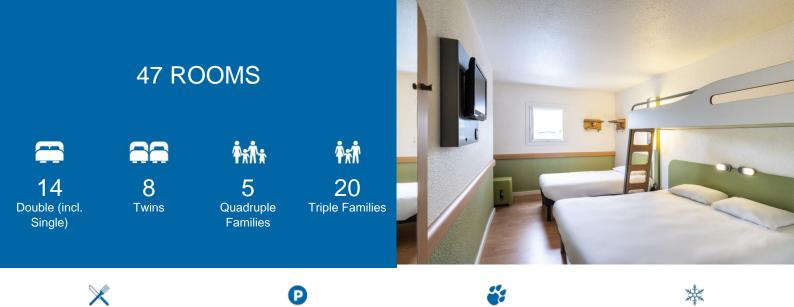

## IBIS BUDGET SAINT-ETIENNE STADE (2\*)

Our newly renovated hotel is ideally located close to the main roads. Its 47 rooms have been designed for 1, 2 or 3 people and all have a private shower, toilet, flat screen and air conditioning at a very attractive price. Our breakfast at a low price is offered in a friendly and warm atmosphere, in a relaxing setting and a colorful atmosphere. Our large free and secure parking will facilitate your travels!