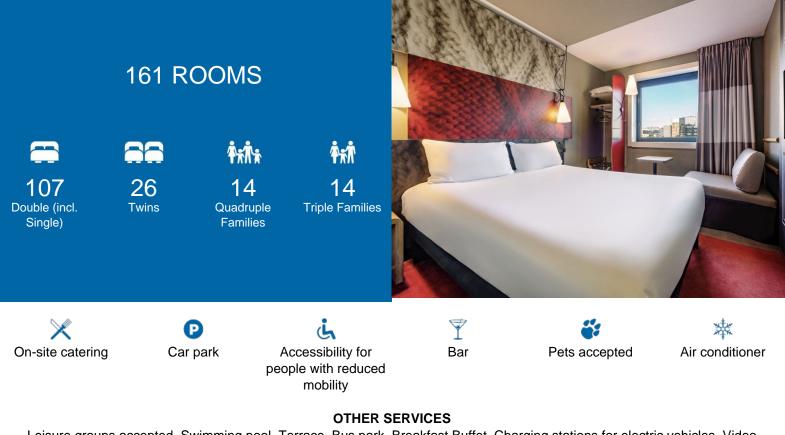

## IBIS MARNE-LA-VALLÉE NOISY (3\*)

Located halfway between Paris and Disneyland® Paris, the ibis hotel and its 161 completely renovated rooms, as well as our Restaurant Grill "Courtepaille", welcome you for your family stays in a warm and friendly atmosphere.

• 4 Allée Bienvenue 93160 Noisy-le-Grand

**J** 01 43 05 20 20

A h1545@accor.com

f the hotel

Near RER A direction Disneyland® Paris or Paris

Ł

- Restaurant "Courtepaille" grill and terrace
- · Family rooms available for 2 adults and 2 children
- Outdoor swimming pool (paying)
- Private and secure parking
- Direct access to the A4 highway

## **Hotel labels**

Leisure groups accepted, Swimming pool, Terrace, Bus park, Breakfast Buffet, Charging stations for electric vehicles, Video surveillance, Safe, Luggage porter, Wifi