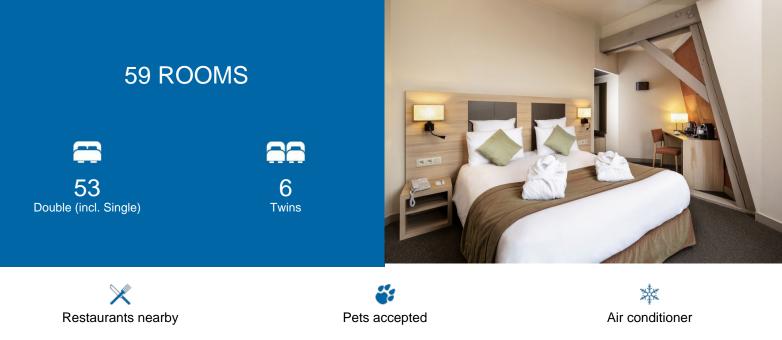

## MERCURE

HOTELS

MERCURE LYON CENTRE BROTTEAUX (FUTUR GRAND HÔTEL DES BROTTEAUX - HANDWRITTEN COLLECTION) (4\*)

Immerse yourself in the Art Nouveau atmosphere of a 1911 building at the Mercure Lyon Centre Brotteaux. The hotel offers renovated en suite rooms and a gourmet buffet breakfast featuring regional specialities. Ideally located in the Brotteaux district, renowned for its restaurants, the hotel is close to the Parc de la Tête d'Or and the Halles Paul Bocuse. Take advantage of easy access to public transport to visit Lyon and the surrounding area, including the mythical 'bouchons' of Vieux-Lyon and Notre-Dame de Fourvière.

- 112-114 boulevard des Belges 69006 Lyon
- **J** 04 78 24 44 68
- A h7236@accor.com

I of the hotel

- In the heart of the living area of "Les Brotteaux"
- · Many restaurants nearby
- Access to Lyon's Presqu'île and the city center in 10 minutes by subway
- 10min walking from Lyon Part-Dieu train station
- Many public trasnports (subway, bus)
- 10mn walking from Parc de la Tête d'Or

## Hotel labels

OTHER SERVICES

Breakfast Buffet, Welcome tray, Video surveillance, Safe, Mini-bar, Luggage porter, Wifi