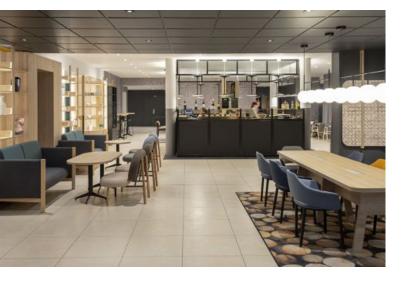

# NOVOTEL BLOIS CENTRE VAL DE LOIRE (4\*)

Fully renovated hotel, discover the Novotel Blois Centre with its 78 rooms, its design lobby and its breakfast room entirely redesigned to feel you as at your home. Outside, you can relax at the heated seasonal swimming pool and enjoy a chill-out area to share pleasant moments with family or friends.