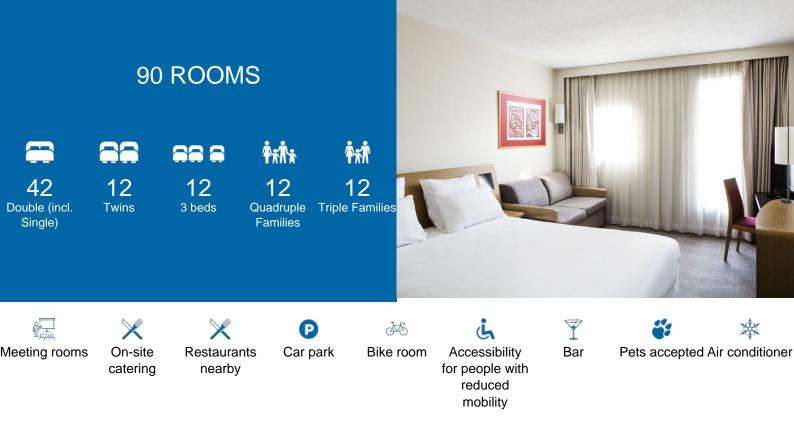

- 55 Route de douai 59810 Lesquin
- **J** 03 20 62 53 53
- A H0427@accor.com

+ of the hotel

- Spacious and cozy rooms
- A large wooded park, and a huge parking
- A gourmet and tasty catering based on fresh products
- A welcoming, dedicated and professional team
- An ideal location, at the crossroads of different points of interest

#### Hotel labels

**OTHER SERVICES** 

Leisure groups accepted, Swimming pool, Fitness, Terrace, Bus park, Breakfast Buffet, Charging stations for electric vehicles, Welcome tray, Safe, Mini-bar, Luggage porter, Wifi