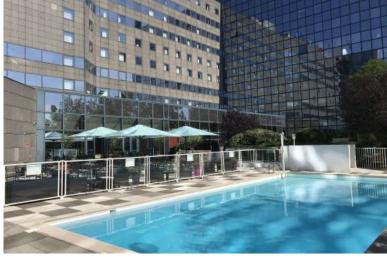

### NOVOTEL MARNE-LA-VALLÉE NOISY-LE-GRAND (4\*)

Ideal for a family stay between Disneyland® Paris and Paris, the Novotel Marne-la-Vallée Noisy-le-Grand is a real space for living and escaping. Come and enjoy a heated outdoor swimming pool, a library area with board games and its arcade games areas with a giant screen and taste authentic cuisine in our modern restaurant with terrace.

### # of the hotel

- Near RER A with direct access to Disneyland® Paris or Paris
- Secure covered parking with charging stations for electric vehicles
- · Terrace with swimming pool
- · Modern restaurant with fresh and seasonal products
- Family rooms of 25 m<sup>2</sup>
- Play area for children, relaxation area, library

#### **OTHER SERVICES**

Leisure groups accepted, Swimming pool, Fitness, Terrace, Bus park, Breakfast Buffet, Charging stations for electric vehicles, Welcome tray, Video surveillance, Safe, Mini-bar, Luggage porter, Wifi