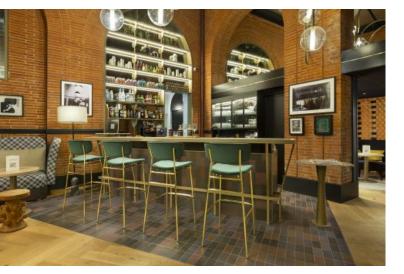

# HANDWRITTEN COLLECTION LES CAPITOULS TOULOUSE CENTRE (4\*)

Former private mansion, the Hotel Les Capitouls Toulouse Centre - Handwritten Collection welcomes you. Step into an intimate setting with English influences and fall in love with our famous pink bricks before relaxing in our chic and modern rooms, true cozy cocoons. Settle under the glass roof of the Wilson bar to work or enjoy a moment of relaxation over a coffee or a cocktail. Savor our unique breakfast and room service with delightful flavors.

Bar

Air conditioner