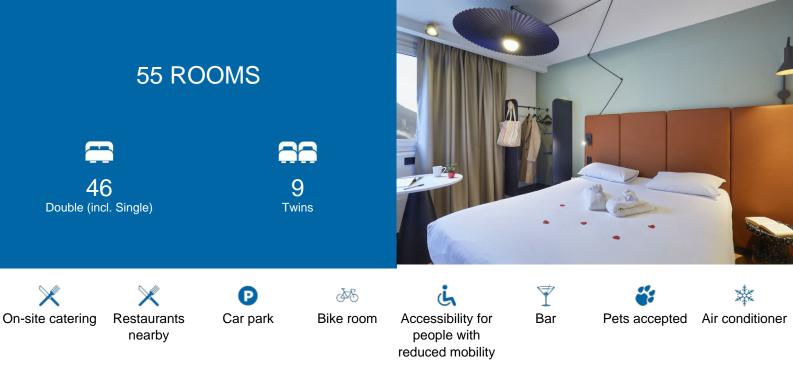

IBIS SALLANCHES PORTE DU MONT-BLANC (3\*)

The ibis Sallanches hotel enjoys an ideal location, just minutes away from world-renowned ski resorts such as Chamonix, Megève, Combloux, and Saint-Gervais. Its 55 air-conditioned rooms, all equipped with Wi-Fi, provide optimal comfort for a well-deserved rest. You can also enjoy a delicious meal at the hotel restaurant, relax with a drink at the bar, or take in the panoramic views from the terrace. A private parking lot is available for your convenience. Additionally, the hotel is close to the Geneva Exhibition Center and numerous hiking trails.